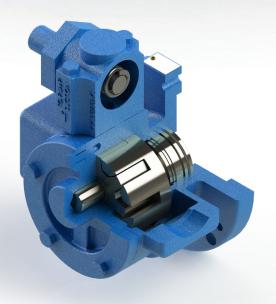

#### DURABILITY

- · Cast-iron construction
- Ductile iron rotor and idler gears
- Exceptional life

# STANDARD FEATURES

- Carbon bushing idler gear
- Single Viton mechanical seal
- Internal relief valve
- Opposite NPT threaded ports